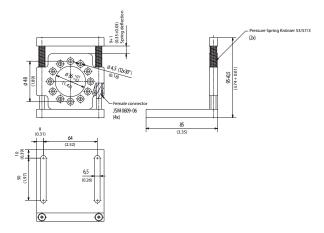

group | Mounting brackets and plates                                                                                                      |
|-----------------|-----------------------------------------------------------------------------------------------------------------------------------|
| Description     | Mounting angle spring-loaded, for flange with centerring collar 36 mm, working temperature range –40 $^{\circ}$ +120 $^{\circ}$ C |
| Material        | Aluminum                                                                                                                          |
| Weight          | + 326 g                                                                                                                           |

## Dimensional drawing (Dimensions in mm (inch))



# SICK AT A GLANCE

SICK is one of the leading manufacturers of intelligent sensors and sensor solutions for industrial applications. A unique range of products and services creates the perfect basis for controlling processes securely and efficiently, protecting individuals from accidents and preventing damage to the environment.

We have extensive experience in a wide range of industries and understand their processes and requirements. With intelligent sensors, we can deliver exactly what our customers need. In application centers in Europe, Asia and North America, system solutions are tested and optimized in accordance with customer specifications. All this makes us a reliable supplier and development partner.

Comprehensive services complete our offering: SICK LifeTime Services provid