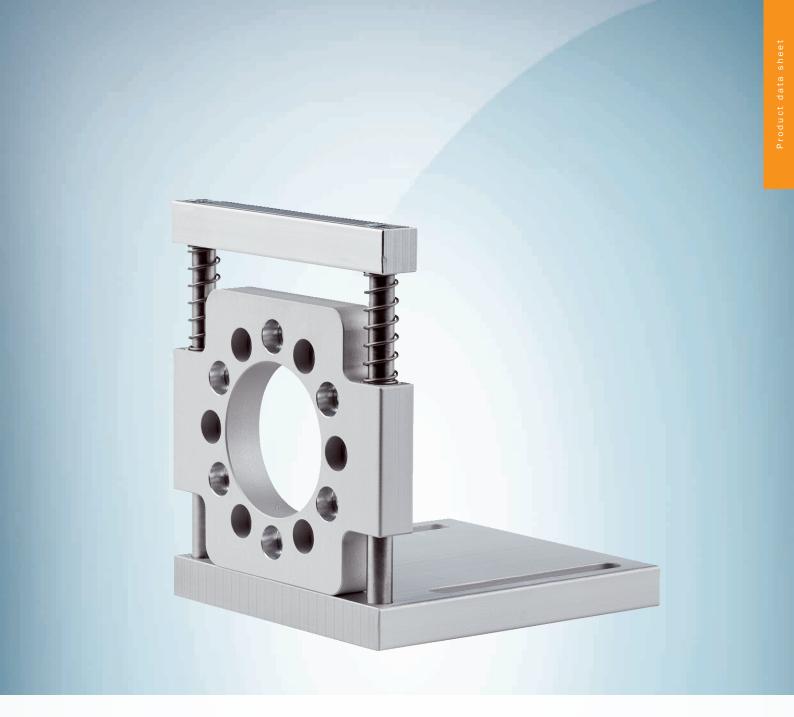

#### Technical specifications

| Accessory group  | Mounting systems                                                                                                                  |
|------------------|-----------------------------------------------------------------------------------------------------------------------------------|
| Accessory family | Brackets                                                                                                                          |
| Material         | Aluminum                                                                                                                          |
| Description      | Mounting angle spring-loaded, for flange with centerring collar 36 mm, working temperature range –40 $^{\circ}$ +120 $^{\circ}$ C |
| Weight           | + 326 g                                                                                                                           |

#### Features

| Accessory group | Mounting brackets and plates                                                                                                      |
|-----------------|-----------------------------------------------------------------------------------------------------------------------------------|
| Description     | Mounting angle spring-loaded, for flange with centerring collar 36 mm, working temperature range –40 $^{\circ}$ +120 $^{\circ}$ C |
| Material        | Aluminum                                                                                                                          |
| Weight          | + 326 g                                                                                                                           |